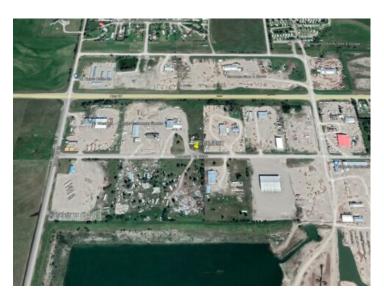

## 1-833-477-6687 aloha@grassrootsrealty.ca

## 16, 5445 HWY 584 Rural Mountain View County, Alberta

## MLS # A2043070



## \$399,900

Division:NONELot Size:2.03 AcresLot Feat:-By Town:SundreLLD:32-32-5-W5Zoning:IWater:-Sewer:-Utilities:-

2.02 Acre fully serviced commercial lot right on the SW edge of Sundre Town Limits. large industrial park Backing onto HWY 584 only 1 km to town center. This industrial park is amongst several other industrial areas, with business including Oilfield services, Soil services, Contractors, Mechanical, Transport, etc. This lot was formerly a Commercial card lock gas pump. Perfect opportunity to start or move your business to a very well-established business park. Sundre has seen progressive growth and continues to be a great location for Industry.