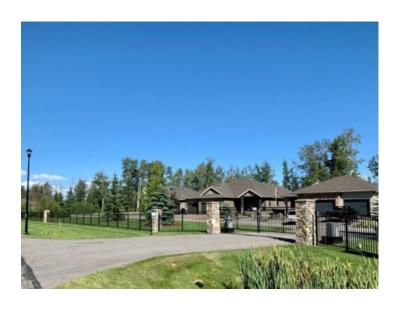

## 5801 Taylor Way Rural Grande Prairie No. 1, County of, Alberta

MLS # A2048963

\$275,000

Division: Taylor Estates

Lot Size: 0.33 Acre

Lot Feat: See Remarks, Treed

By Town: Grande Prairie

LLD: 8-71-5-W6

Zoning: RE

Water: Public

Sewer: Sewer

Utilities: Cable, Electricity, Natural Gas, Phone

Wildwood is the best of all worlds, hassle-free living in a luxury rural setting. Fully detached, executive homes on gated, secure property. Landscaping maintenance and shared road snow removal included - a perfect solution for those who are looking for a way to divide their time between Grande Prairie and a second home or simply do not want to deal with the chores typically associated with home ownership. 1/3 of an acre lots located in Taylor Estates.