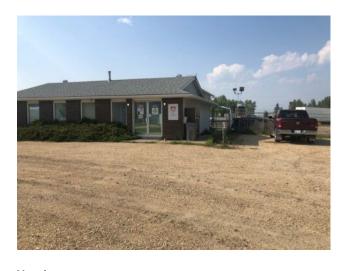

## 5906 45 Avenue Whitecourt, Alberta

MLS # A2052550

\$460,000

NONE

Type: Industrial

Bus. Type: Sale/Lease: For Sale

Bldg. Name: DANALI"S

Bus. Name: Size: 2,200 sq.ft.

Division:

THIS SHOP & OFFICE COMPLEX IS LOCATED IN WEST WHITECOURT ON HIGHWAY 32. A TWO BAY, 1200 SQ FT SHOP ADDED IN 2020. GREAT LOCATION FOR A SMALL BUSINESS.