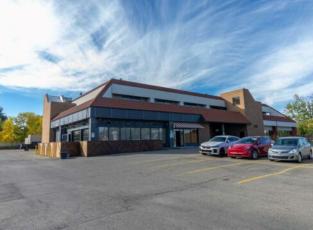

4,792 SF second floor office in centrally located northwest neighbourhood; located at Mount Pleasant. Multiple configurations available from 4,375 SF to 20,835 SF. Ample of free surface parking on site. Balcony access available for the front suites. Prominent signage exposure to 4th Street SE. Elevator and stair access to second floor. Commercial restaurant & bar on main floor. Also, child education facility on main floor. Walking distance to cafés/restaurants, sport complexes, and parks. Public transportation available on 4th Street NW, including bus routs #2 and #404. Close proximity to 16 Avenue NE and Centre Street. 5 minutes to Downtown Calgary, and 5 minutes to Deerfoot Trail SE via 16 Avenue NE.