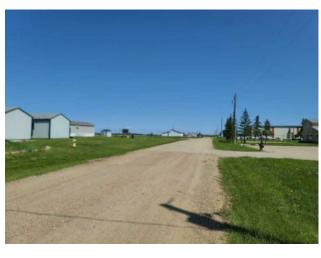

Heating: - Addl. Cost: - Floors: - Based on Year: - Utilities: - Exterior: - Parking: - Lot Size: - Sewer: - Lot Feat: - Inclusions: N/A

This vacant commercial lot located at the Peace River airport would be perfect for a private hangar or those looking for airside access to the runway. This lot has some fencing and measures just under 2,940 square meters in size. There is road access to the property as well. If you are an aviation enthusiast with your own plane and need a place to store it, then look no further. The lot is ready and waiting for you to build your hangar today!