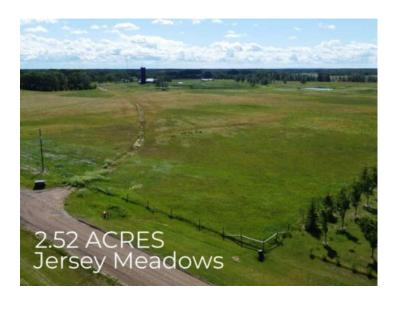

## 10, 713001 53A Range Road Rural Grande Prairie No. 1, County of, Alberta

MLS # A2056215

\$209,900

Division: Jersey Meadows

Lot Size: 2.52 Acres

Lot Feat: Open Lot, Other

By Town: Grande Prairie

LLD: 16-71-5-W6

Zoning: CR-2

Water: 
Sewer: 
Utilities: -

Less than 5 minutes from Grande Prairie is bare acreage consisting of 2.52 acres available for you to build your dream home. Services to the lot consist of high pressure city water, power, fibre optics TV and natural gas. This lot has no trees, however the two lots to the west have trees planted on them, giving this lot the privacy you are looking for. Jersey Meadows is a quiet family community, with acreages big enough to grow your family while maintaining the privacy you are wanting when living in the county. This is just outside of city limits and will be very close to the new Harry Balfour school being built. There is no neighbours to the east or the north. The subdivision has easy, paved access to all directions to Grande Prairie. You are also allowed to build a shop up to 2400 sq. ft. to store your toys and miscellaneous equipment.