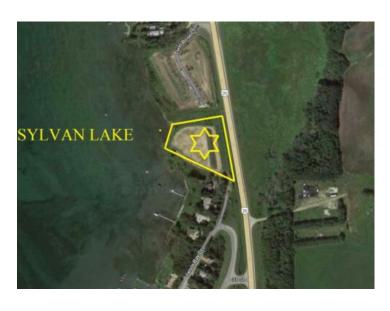

## On Twin Rose Court Jarvis Bay, Alberta

MLS # A2058197

\$2,750,000

Division: NONE

Lot Size: 3.60 Acres

Lot Feat: Creek/River/Stream/Pond, Environmental Reserve, Lake, Irregular Lot, L

By Town: 
LLD: 3-39-1-W5

Zoning: Urban Reserve

Water: -

Sewer: -

Utilities: -

AMAZING OPPORTUNITY! Develop the land or build your dream lakefront home. Potential for 8 large Lakefront lots right on Sylvan Lake (with approval from Summer Village) This beautiful lot is located in the sought after neighborhood of Jarvis Bay and only minutes from the heart of Sylvan Lake and all the amenities the town has to offer. Opportunity Knocks!