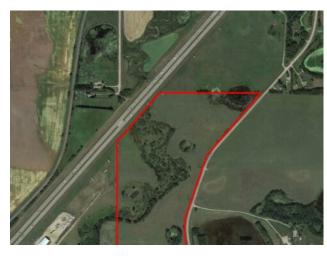

Major Use:

Beef

Prime Agricultural Land and Location. This land is located just off QE2 just south of Innisfail, with good frontage to the highway for potential business exposure. Access to land is located on pavement. Property was once farmed but for the past years has been used for pasture. This property could have multiple uses either for Farming or build your dream house, or potential business location.