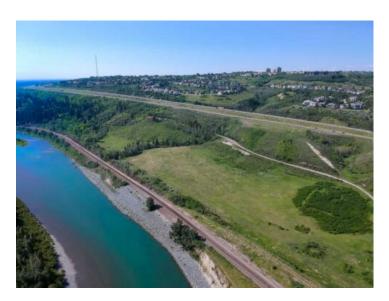

## \$12,000,000

Division:BownessLot Size:39.01 AcresLot Feat:See RemarksBy Town:-LLD:26-24-2-W5Zoning:S-FUDWater:-Sewer:-Utilities:-

Spectacular inner city development parcels with River and Downtown views in two titles for a total of 39.01 acres. There are two contiguous parcels; 1830 Sarcee Trail at 34.75 acres, 1016 Short Road at 4.26 acres. Bordered on the south by Edworthy park with all it has to offer. The property is now readily accessed off Sarcee Trail or Naa Drive traffic circle. Comprised of both flat and hillside portions the options for development are considerable. The views from the property are significant and the location on the edge of the Bow River makes this a one of a kind property. And it provides ready access to Trinity Hills, Foothills and Childerens Hospitals, quick out of town access and soon the complete ring road access. Ideal for development or an inner city sanctuary.