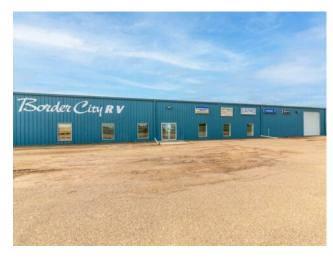

Addl. Cost: **Heating:** Other Floors: **Based on Year: Utilities:** Roof: **Exterior:** Parking: Metal Frame Water: Lot Size: 12.91 Acres Sewer: Lot Feat:

Inclusions:

n/a

PRIME HIGHWAY LOCATION 4 MILES WEST OF LLOYDMINSTER! This 36,000 square foot building is an excellent property for a dealership or warehouse facility, there is also 2 cold storage buildings that are 40x120 and 40x 160 totalling another 11,200 square feet. Main building has expansive show room, 6 offices, large parts room with mezzanine, designated washbay a total of 9-12x14 foot OHD'S all on 12.91 acres that is packed and perimeter fenced. Priced well below replacement cost.