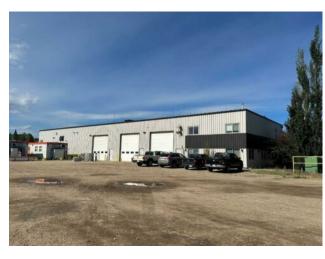

**Bus. Type:** For Sale Sale/Lease: Bldg. Name: -Bus. Name: Size: 10,500 sq.ft. Zoning: RM-2 Addl. Cost: Based on Year: **Utilities:** Parking: Lot Size: 10.88 Acres Lot Feat:

INVESTMENT OPPORTUNITY. This shop has a Tenant that has just renewed their lease until 2025. 10,500 Square foot shop available for sale in Minhas Industrial Park south of the city. 10.88 acre fenced, graveled and landscaped lot!!! Powered parking around the building. 30' x 40' cold storage shop, that is insulated and has power and a 14' overhead door. Thee main shop has a main floor area of 9,000 square feet and a second floor that is 1,500 square feet. There is a 675 square foot unfinished mezzanine in the shop area. The office areas have had updates in the past few years and include vinyl plank flooring, paint and LED lighting. The office area has air conditioning. The shop has a 22' ceiling and 4 - 16' x 16' overhead doors and 1 - 16' x 18' overhead door. There is a 5 ton crane in the shop and a pressure washer. 400 amp, 3 phase power. The zoning is RM-2, which is Rural Medium Industrial.