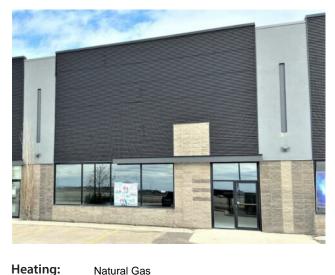

## 2, 16101 101 Street Clairmont, Alberta

MLS # A2063269

Natural Gas

Other

For Lease. 4,012 Square foot retail industrial property located in Althen Corner Business Park. Ideal location near Fountain Tire, UFA, Days Inn, Motel 6, Subway, and more. This property offers 24' ceilings, 200A - 3 phase power, 14' x 16' overhead door at the back, rooftop HVAC, plus overhead heat. Op Costs are \$7.07 PSF + GST. Base Rent \$4,847.83 + \$2,363.74 Op Costs = \$7,211.57 + GST.