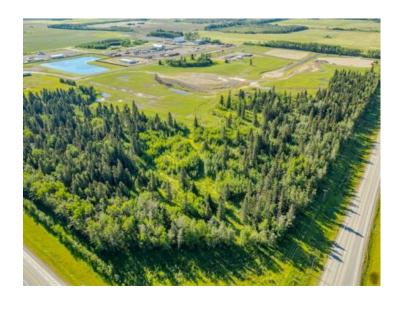

## 32532, Range Road 42 Rural Mountain View County, Alberta

MLS # A2063731

\$4,900,000

Division: NONE

Lot Size: 49.91 Acres

Lot Feat: 
By Town: Sundre

LLD: 34-32-4-W5

Zoning: 6

Water: 
Sewer: 
Utilities: -

49.91 acre parcel in the Cowboy Trail Business Park on the intersection of Hwy 27 and Hwy 22. This intersection sees an "Average Annual Daytime Traffic" of 17,740 movements as measured by Alberta Transportation in 2019. The Cowboy Trail Business Park has supporting businesses that include a Cardlock Gas station, RV storage, bedding and Mulch operations, and the current development of a Consumer retail business. Located 22 minutes to the QE2 East of Olds, 7 Minutes to Sundre, and 40 minutes to Cochrane provide easy access for Transport Trucks, Campers, and Tourism. Connecting lots and other lots are available.