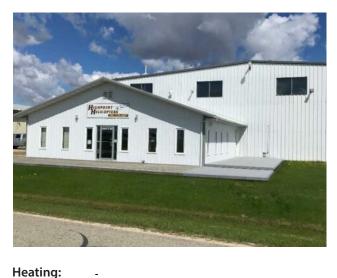

Lot Feat: -

Lot Size:

Airport Hanger at the Grande Prairie Airport. Hanger is 70 x 90 wide with an 84 ft bifold power door. Steel Construction, metal exterior, bright white metal interior. Windows around the top of the building, the owner installed after purchase. The hangar has 2 unit heaters, 2 radiant heaters, concrete floors, 220 power and a 2 piece bath. The office is 36 x 42, has 5 offices, 2 baths, reception area and kitchen. Very nicely done with tile floors and upper-end finishings. In-floor heat and municipal water, septic pumps into the airport system. The airport lease assumable expires October 31st, 2026, the new owner can enter into a new lease for 15 years. Aviation uses only. Call your Realtor today to book a viewing.