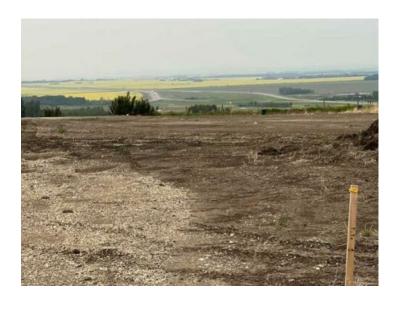

2.72 Acres in Grandview Estates. Only 5 minutes West of the city, beautiful views overlooking Grande Prairie and beyond. The property is fenced, gravelled and prepped for construction. There are evergreens transplanted. Power and gas are to the property line. This is a great opportunity to purchase a piece of ground for an immediate build or the future. Go have a look, and walk the property. Ask your realtor for supplement documents regarding land use, zoning and more information.