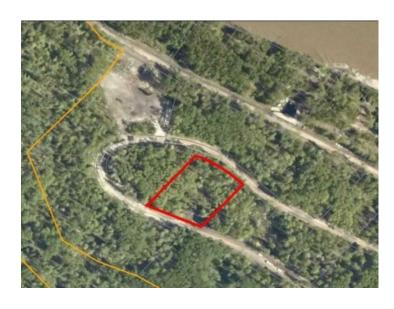

## Lot 33, 692059, RGE RD 104A Wapiti River Rural Grande Prairie No. 1, County of, Alberta

MLS # A2064128

\$162,500

Division: NONE

Lot Size: 1.37 Acres

Lot Feat: Corner Lot, Many Trees, See Remarks

By Town: Beaverlodge

LLD: 21-69-10-W6

Zoning: IR

Water: 
Sewer: 
Utilities: Electricity at Lot Line

Breath-taking recreational lots on the Wapiti River; the only development of it's kind in the Peace Country! If you are looking for a tranquil spot to build the ultimate campsite or dream cabin; a place to get away from the hustle and bustle, this is the development for you, an ideal property for any River boater with access to neighboring boat launch. Location is stunning with mature trees, power at property lines, and well built all weather roads, private titled lots, architectural guidelines and covenants. There is common access to the sand and rock beach. Less than one hour from Grande Prairie and only 5.5 km off pavement! Developments like this are rare, and limited lots are available, call a Realtor to start your own recreation property life today!