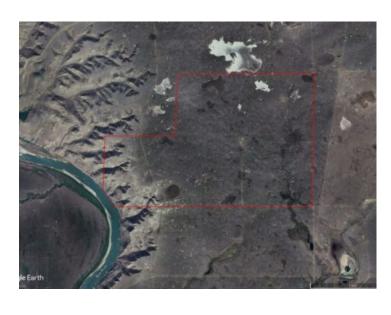

Water: Dugout

Sewer: 
Utilities: -

This 3,019.04 acre parcel is located approximately 30km east of Brooks and just north of Bow City in Newell County. The land consists of approximately 592 acres of cultivated land, 1,088 acres of improved land and 1,339.04 acres of grass. The land can be sold as a whole or parceled out into three separate parcels as shown. Parcel one contains 960 acres is a mixture of cultivated land, tame grass and native grass. There are two dugouts in the parcel. Parcel two also contains 960 acres of grass land, improved and native grass. This parcel includes a lake and a dugout. The third parcel contains 1,099.04 acres of grass land including a dam and dugouts. In total the land generates approximately \$93,760/year in surface lease revenue. The Bow river is accessible by foot from Parcel 3. A brochure is available upon request!