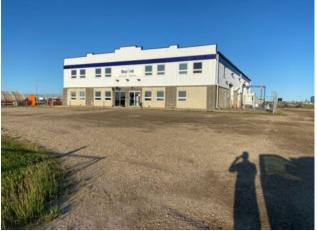

Great shop with HIGHWAY 2 exposure located on 2+ acres! The shop is 9600 sq ft on the main level with an additional 4000sqf upstairs. Main level has two 80' shop bays with 14'X16' doors, a service area with 2 vehicle bays with 12X12' doors, a 5 ton crane and a bright and open office/reception/show room area. This shop would meet a variety of needs including a dealership, small/large equipment, smaller trucks and could work for semi trucks in the right situation. The property is equipped with in floor heating throughout the building, an air exchanger, is plumbed for an air compressor and has a wash bay with a pressure washer. Total rent including CAM is \$18,600.00 + GST (\$12 a sqf plus gst and CAM). This property is also for sale @ \$2,150,000 MLS# A2080065