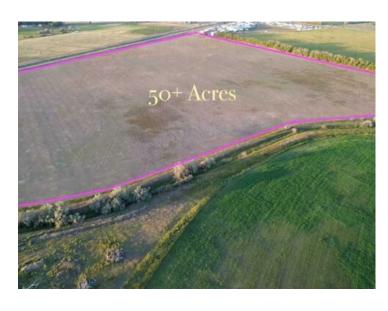

## **Township Road 121 Rural Cypress County, Alberta**

MLS # A2073544

\$1,300,000

Division: NONE

Lot Size: 50.46 Acres

Lot Feat: 
By Town: Medicine Hat

LLD: 6-12-5-W4

Zoning: A1-IDP, Agricultural Dist

Water: 
Sewer: 
Utilities: -

An extremely rare opportunity to buy prime land less than one and a half miles from the city limits of Medicine Hat. Fifty acres of prime irrigated agricultural / residential /commercial land with the best possible water situation. Fifty one acres of SMRID (Saint Mary's River Irrigation District) water rights for agricultural use (FUTURE PIVOT) and an additional West Side Water Co-op connection for year round delivery of potable water for a home should you choose to build one. Three phase power. This land has not been previously available for purchase since the 1950's. https://www.youtube.com/watch?v=Iz-vCgbvI1I