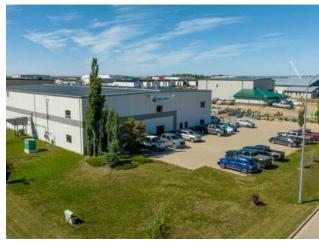

Zoning: RM-2

Addl. Cost: 
Based on Year: 
Utilities: 
Parking: 
Lot Size: 2.14 Acres

Lot Feat: -

This industrial property is conveniently situated in Clairmont, just west of the County office. It encompasses 2.14 acres of land which is graveled and fenced with two approaches and RM-2 zoning. The building itself spans a total of 17,640 square feet, with 12,500 square feet of warehouse space. The warehouse is thoughtfully divided into two 100-foot bays, inclusive of five 16-foot by 16-foot overhead doors and a wash bay. The wash area is equipped with a dedicated pressure washer system, complete with its own standalone sump and trough setup that is independent of the municipal services run through the rest of the building. The operational efficiency comes in the form of a 10-ton crane and two 5-ton cranes. It offers radiant heat throughout the warehouse and a high-efficiency furnace for the office and mezzanine areas. This property is absolutely a must-see for any company currently in the market. To book a showing or for more information call your local Commercial Realtor®.