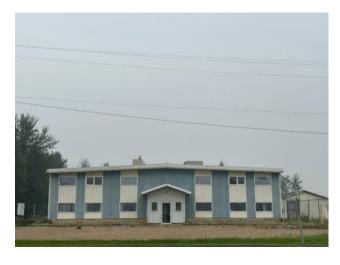

## 4120 53 Avenue High Prairie, Alberta

MLS # A2075158

Inclusions:

N/A

For LEASE or RENT. Lease Rate will be determined upon square footage required and timeline variable. Negotiable. A combination of commercial rental space and/or buildings available. 3939 square feet available of office space and or 5820 square feet of shop space. The 1.8 acre yard is completely fenced with chain link, gravelled, 4 parking post outlets and has multiple outbuildings. The metal clad building is a steel frame with cement slab. The outbuildings consist of a 20 x 40 shed, 10 x 16 shed on skids, a 11 x 30 shelter and a 40 x 60 - 4 bay metal shop with a 14 x 16 cement apron. Call for a viewing and let us know your needs. Rent or Lease 1000 square feet or the entire package.