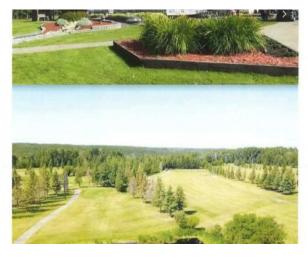

Pipestone Golf Course. Located west of Grande Prairie and south of Wembley, this is a very well known and scenic course, which is suited to both the avid golfer as well as beginners. It is a par 71 course with lots of trees, water and sand. It offers a practice green and a sand bunker. Attractive flower beds, seating areas and signage throughout the course. Well cared for greens and driving range. There is an RV campground with power and water services. The spacious clubhouse is set up with a golf pro-shop, full service dining area and a room used for private socials or meetings. The seller boasts of their clubhouse staff and green's keeper!! What a dream come true to own a business like this!! Comes with everything needed to purchase, walk-in, take over and enjoy the many benefits!!!