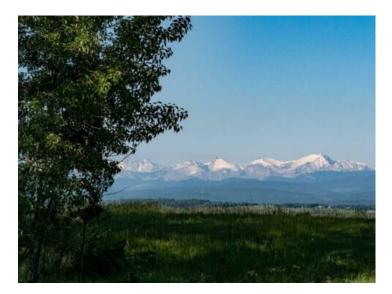

Utilities: -

Junues.

The view stretches from SE to NW over to the mountains and down the valley to the Bow River. It is all breathtakingly right there. Contiguous to the historic Glenbow Ranch and the associated Provincial Park these parcels sit immediately west of the Park and provide the same native fescue land cover that sustained the buffalo and the first nations peoples, and the cattle ranches that followed. Recently subdivided these 76.65 acres are offered in two parcels allowing a range of future use opportunities. Perfect for a country estate with wonderful building sites and ample space for horse lovers or developable into smaller parcels that can allow a few select neighbors to enjoy the site with you. If you want to preserve the legacy explore the advantages of a nature conservancy with its tax advantages and as this is part of the Glenbow Ranch Area Structure Plan consider the value of Transfer Development Credits that can be created. There is much to see and more to explore with this rare piece of Alberta land.