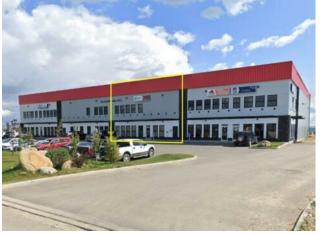

This 5,000 SF Industrial shop, located in Queens Business Park, is available for lease. The unit features minimal office space with an open showroom and one washroom. The shop area is separated into two sides, each with their own 16' x 16' overhead door (two in total). One side of the shop houses a paint booth and there is a mezzanine for additional storage. The building sits on 3.2 acres and the yard is fenced, graveled, and shared with the neighbouring tenants of the building. Additional Rent for the 2025 budget year is TBD.