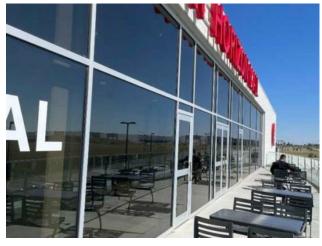

Bldg. Name:

Bus. Name:

Size: 436 sq.ft.

Zoning: DC 131

Addl. Cost: 
Based on Year: 
Utilities: 
Parking: 
Lot Size: 
Lot Feat: -

Unit 539 marked as P8, centrally located in a large Food Court on the second floor of New Horizon mall, just 5 minutes south of famous Cross Iron Mall, looks for a New Owner! Check out the site around! Behind the place is some private hall area with a beautiful wide balcony. It is so amazing to be there on a sunny warm day, especially with family and friends! Think, what can you build here? Superior restaurant with affordable prices and excellent service for casual dining or for the special occasions: weddings, birthday parties etc.) can bring more customers... Follow up your dream and have fun. Try to see the treasure under your feet.