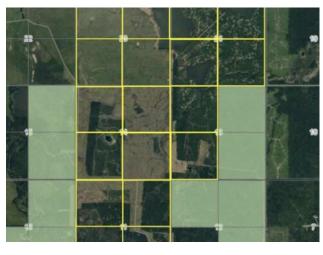

## RR 11,13,14,23,24 71 16 W5 Rural Big Lakes County, Alberta

MLS # A2081416

\$5,000,000

| Division: | NONE                                  |        |   |  |  |
|-----------|---------------------------------------|--------|---|--|--|
| Cur. Use: | Agricultural, Cattle, Farm, Row Crops |        |   |  |  |
| Style:    | -                                     |        |   |  |  |
| Size:     | 0 sq.ft.                              | Age:   | - |  |  |
| Beds:     | -                                     | Baths: | - |  |  |
| Garage:   | -                                     |        |   |  |  |
| Lot Size: | 2840.00 Acres                         |        |   |  |  |
| Lot Feat: | Farm                                  |        |   |  |  |

**Heating:** Water: Floors: Sewer: Roof: **Near Town:** High Prairie **Basement:** LLD: 23-71-16-W5 **Exterior:** Zoning: AG Foundation: **Utilities:** 

Major Use:

Beef, Canola

Features:

18 Quarters (2840 acres) For Sale in one continuous Block. 1200+/- acre open and in grass pasture and around 600 +/- acres in Timothy. The Balance of the land in small regrowth aspen and could be easily opened up into grain land. The land is excellent soil and well drained to the north east to the east prairie river and south west into the west prairie river. The land is all fenced and cross fenced with numerous dugouts with the ability to handle large numbers of livestock. This parcel must be sold with 3000 acres of grazing lease that it adjoining the south and east perimeters for \$620,000. Plus you can also add in section 12 71 16 W5 that is listed separately for \$400,000. This would make a 6000 acre ranch in one block!