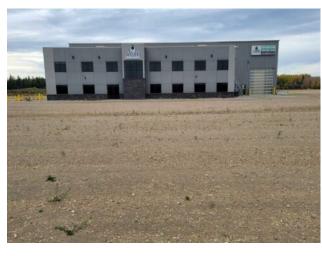

## 664036 Range Road 199.5 Rural Athabasca County, Alberta

MLS # A2082579

\$4,100,000

Division: NONE

Type: Mixed Use

Bus. Type: 
Sale/Lease: For Sale

Bldg. Name: 
Bus. Name: 
Size: 17,200 sq.ft.

Zoning: Heavy Industrial

A signature commercial property near Athabasca between Edmonton (155km) and Fort McMurray (275km) - on a full quarter section with frontage on Highway 55. Two shops - 11,200 sq ft main shop, and 6,000 sq ft smaller shop - with enough nicely finished office space to meet all your needs, and over 8 acres of yard and laydown space. Very well located to serve North-Central Alberta, including Edmonton, Athabasca, Fort McMurray, Slave Lake, Wabasca and all points North.