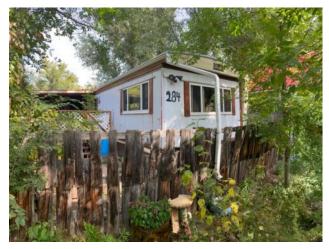

## 284 River Drive Drumheller, Alberta

Heating:

Floors:

Roof:

**Basement:** 

Foundation:

**Exterior:** 

Features:

Looking for a bit of a project in east coulee? Across the street from the river, on your very own lot…This home has over 800 sq ft living space a perfect summer deck with both an open and a covered portion to get out of the hot summer days while still enjoying the outdoors. The yard is a private and amazing oasis adorn with trees & berry bushes. The birds just love it here and so will you. Please schedule an appointment & provide minimum 24 hours notice for viewings