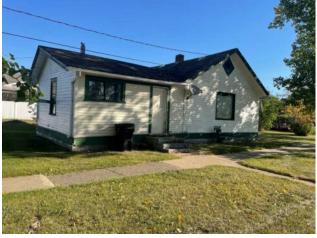

## 11304 102 Ave Fairview, Alberta

## MLS # A2084570

## \$45,000

| Division: | NONE                                                        |        |                   |  |  |
|-----------|-------------------------------------------------------------|--------|-------------------|--|--|
| Туре:     | Residential/House                                           |        |                   |  |  |
| Style:    | Bungalow                                                    |        |                   |  |  |
| Size:     | 880 sq.ft.                                                  | Age:   | 1928 (97 yrs old) |  |  |
| Beds:     | 1                                                           | Baths: | 1                 |  |  |
| Garage:   | None                                                        |        |                   |  |  |
| Lot Size: | 0.27 Acre                                                   |        |                   |  |  |
| Lot Feat: | City Lot, Corner Lot, Front Yard, Landscaped, Lawn, Private |        |                   |  |  |
|           | Water:                                                      | -      |                   |  |  |
|           | Sewer:                                                      | -      |                   |  |  |
|           | Condo Fee                                                   | ; -    |                   |  |  |
|           | LLD:                                                        | -      |                   |  |  |
|           | Zoning:                                                     | R-2    |                   |  |  |
|           | Utilities:                                                  | -      |                   |  |  |

Inclusions: N/A

GREAT LOCATION: close to the STM and EE Oliver schools, close to downtown. Larger corner lot, would be a great place to build a larger corner lot residents, a duplex or many other different types of buildings. Please note the house on the property is not habitable. Acessory buildings include a garage and a storage shed.