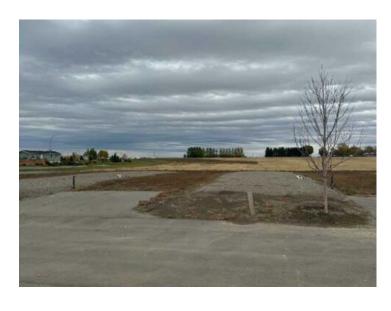

## 2007 Sunflower Crescent Coaldale, Alberta

MLS # A2085594

\$70,000

Division: NONE

Lot Size: 0.10 Acre

Lot Feat: 
By Town: 
LLD: 11-9-20-W4

Zoning: R-3

Water: 
Sewer: 
Utilities: -

Purchase your lot in The Seasons. The Seasons is a quiet community where you own the lot and have your custom modular home built and placed on your lot. Again, I want to mention you own your lot. No rental agreements or changes in the future. Modular homes are built to current building and codes. This is not your mobile home in a trailer park. Come talk to us and see exactly what a modular home has to offer. An incredibly built new home on a lot that you own. Your equity will continue to grow.