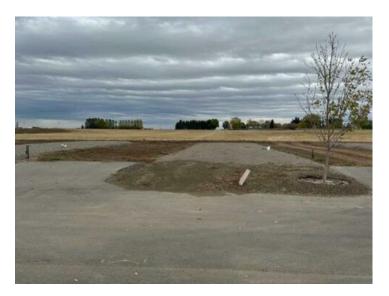

## 2017 Sunflower Crescent Coaldale, Alberta

## MLS # A2085707

## \$73,200

Division:NONELot Size:0.11 AcreLot Feat:-By Town:-LLD:11-9-20-W4Zoning:R-3Water:-Sewer:-Utilities:-

Purchase your lot in The Seasons. The Seasons is a quiet community where you own the lot and have your custom modular home built and placed on your lot. Again, I want to mention you own your lot. No rental agreements or changes in the future. Modular homes are built to current building and codes. This is not your mobile home in a trailer park. Come talk to us and see exactly what a modular home has to offer. An incredibly built new home on a lot that you own. Your equity will continue to grow.