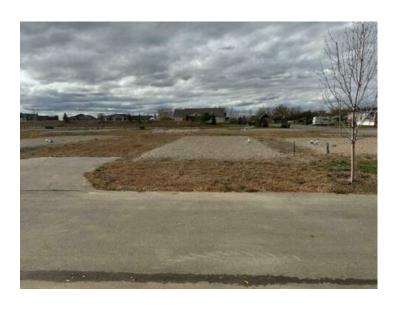

## 2002 Sunflower Crescent Coaldale, Alberta

MLS # A2085861

\$70,000

Division: NONE

Lot Size: 0.10 Acre

Lot Feat: 
By Town: 
LLD: 11-9-20-W4

Zoning: R-3

Water: 
Sewer: 
Utilities: -

Purchase your lot in The Seasons. The Seasons is a quiet community where you own the lot and have your custom modular home built and placed on your lot. Again, I want to mention you own your lot. No rental agreements or changes in the future. Modular homes are built to current building and codes. This is not your mobile home in a trailer park. Come talk to us and see exactly what a modular home has to offer. An incredibly built new home on a lot that you own. Your equity will continue to grow.