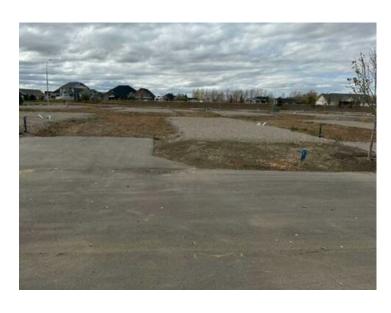

## 2016 Sunflower Crescent Coaldale, Alberta

MLS # A2085874

\$73,200

Division: NONE

Lot Size: 0.11 Acre

Lot Feat: 
By Town: 
LLD: 11-9-20-W4

Zoning: R-3

Water: 
Sewer: 
Utilities: -

Purchase your lot in The Seasons. The Seasons is a quiet community where you own the lot and have your custom modular home built and placed on your lot. Again, I want to mention you own your lot. No rental agreements or changes in the future. Modular homes are built to current building and codes. This is not your mobile home in a trailer park. Come talk to us and see exactly what a modular home has to offer. An incredibly built new home on a lot that you own. Your equity will continue to grow.