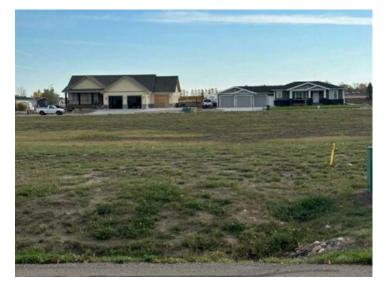

## \$152,100

Division:NONELot Size:0.22 AcreLot Feat:-By Town:-LLD:11-9-20-W4Zoning:CR-2Water:-Sewer:-Utilities:-

Welcome to Fieldstone Meadows! If you are looking for large lots in a quiet community, this is where you need to build. Bring your own builder to build the custom house of your dreams. Lots range from ¼ acre to ½ acre sizes. Leaving plenty of room in these large yards for the kids to play, the manicured garden escape, and the detached garage for workshop and toy storage. Check out Fieldstone Meadows in Coaldale.