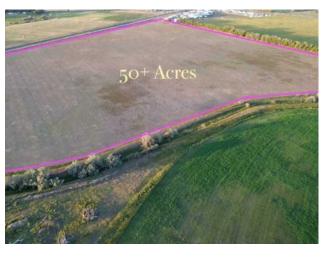

## **Township Road 121 Rural Cypress County, Alberta**

MLS # A2086977

\$1,300,000

| Lot Feat: | Near Shopping Center, Seasonal Water, Level |        |   |  |  |
|-----------|---------------------------------------------|--------|---|--|--|
| Lot Size: | 50.46 Acres                                 |        |   |  |  |
| Garage:   | -                                           |        |   |  |  |
| Beds:     | -                                           | Baths: | - |  |  |
| Size:     | 0 sq.ft.                                    | Age:   | - |  |  |
| Style:    | -                                           |        |   |  |  |
| Cur. Use: | -                                           |        |   |  |  |
| Division: | NONE                                        |        |   |  |  |

Features: -

Major Use: Hay

An extremely rare opportunity to buy prime land less than one and a half miles from the city limits of Medicine Hat. Fifty acres of prime irrigated agricultural / residential /commercial land with the best possible water situation. Fifty one acres of SMRID (Saint Mary's River Irrigation District) water rights for agricultural use (FUTURE PIVOT) and an additional West Side Water Co-op connection for year round delivery of potable water for a home should you choose to build one. Three phase power. This land has not been previously available for purchase since the 1950's. https://www.youtube.com/watch?v=Iz-vCgbvI1I