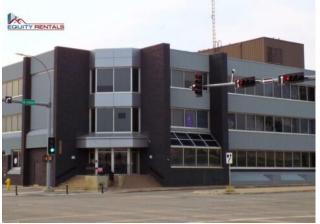

## \$495 per month

|  | Division:   | NONE               |
|--|-------------|--------------------|
|  | Туре:       | Office             |
|  | Bus. Type:  | -                  |
|  | Sale/Lease: | For Lease          |
|  | Bldg. Name: | Cooperators Square |
|  | Bus. Name:  | -                  |
|  | Size:       | 120 sq.ft.         |
|  | Zoning:     | -                  |
|  |             | Addl. Cost:        |
|  |             | Based on Year: -   |
|  |             | Utilities: -       |
|  |             | Parking: -         |
|  |             | Lot Size: -        |
|  |             | Lot Feat: -        |
|  |             |                    |

COMMERCIAL OFFICE SPACE FOR LEASE IN PROFESSIONAL BUILDING. All-inclusive / No operating costs. Ideal for small businesses seeking a great location with all-amenities-access. \$495/mo. FEATURES Large window with natural light, Shared lobby area for waiting room or common area. Located on high traffic corner lot offering excellent visual exposure for your business. Signage in windows allowed. Shared boardroom (by appointment) with seating up to 15. Community kitchen with fridge, microwave, coffee pot, kettle, cupboard space and sitting area. INCLUDED Electricity, Heat, Water/Sewer, Air Conditioning, Security Monitoring, Common area janitorial, Maintenance. OPTIONAL paid underground parking!! Multiple offices available in building.