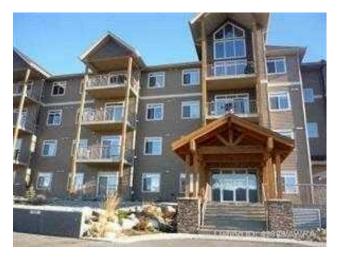

## 210, 160 Moberly Road Grande Cache, Alberta

MLS # A2087669

\$155,000

| Division: | NONE                               |        |                   |  |  |
|-----------|------------------------------------|--------|-------------------|--|--|
| Type:     | Residential/Low Rise (2-4 stories) |        |                   |  |  |
| Style:    | Apartment                          |        |                   |  |  |
| Size:     | 1,054 sq.ft.                       | Age:   | 2010 (14 yrs old) |  |  |
| Beds:     | 2                                  | Baths: | 2                 |  |  |
| Garage:   | Stall, Underground                 |        |                   |  |  |
| Lot Size: | -                                  |        |                   |  |  |
| Lot Feat: | -                                  |        |                   |  |  |

Features: See Remarks

Inclusions: N/A

2 bedroom Condo in the Beautiful Eagle Rock Condominium complex. Open concept living room, Dining and Kitchen. The master has and ensuite and an extra large closet., there is a large deck for you to enjoy those beautiful summer days and evenings. Complete with Gas line for the BBQ. Condo fees are reasonable and include heat and hot water, snow removal and Lawn care. So come take a look.