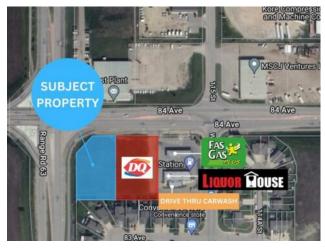

Unique opportunity to lease retail space in a mixed-use commercial building. Located in a high-traffic area, covering approximately 0.87 acres and zoned for various business types. Whether you're considering retail stores, cozy restaurants, or efficient office spaces, this versatile property with a new building is ready to bring your business vision to life. Positioned on a bustling street, the property ensures excellent visibility, making it an ideal spot for businesses to capture attention. With ample parking and easy access to major transportation routes, customers will easily find you. Your future business location is surrounded by popular shopping centers, public parks, and a diverse range of dining options, guaranteeing a steady flow of potential customers. The developer is ready to collaborate with you to create a space that fits your needs, whether you're envisioning a retail store, a modern office, or a gourmet eatery. As a bonus, this leasing opportunity includes a 60-90 day free fixture period to set up your space, along with 2 months of free base rent and a generous \$10 tenant improvement allowance. With its highly desirable location and flexible leasing options, this commercial space is an excellent investment opportunity for entrepreneurs and businesses looking to thrive in this community. Don't miss the chance to shape your business's future. Contact us today to learn more about this exceptional property - your dream business location is just a call away!