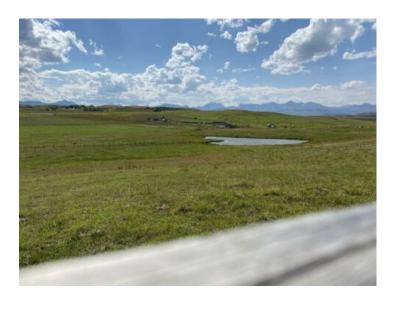

## **Highway 5 Rural Cardston County, Alberta**

MLS # A2088231

\$90,000

Division: NONE

Lot Size: 3.67 Acres

Lot Feat: Irregular Lot, Sloped, Views

By Town: Mountain View

LLD: 22-2-28-W4

Zoning: GCR

Water: -

Views and location in one package! This lot is ready for your building ideas and would suit a walk out basement. Sit on your front deck and enjoy the mountains all the way from Chief Mountain to Spread Eagle mountain. The property is just 6 km from Payne Lake Provincial Park and 10 minutes to The Waterton Lakes National Park gate. Get away from city life anytime you want with this property only 2.5 hours from Calgary.