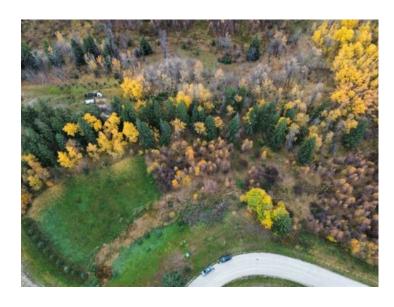

## 9, 15015 Township Road 424 Township Rural Ponoka County, Alberta

MLS # A2088514

\$104,900

Division: NONE

Lot Size: 2.95 Acres

Lot Feat: 
By Town: Rimbey

LLD: 19-42-1-W5

Zoning: 3

Water: 
Sewer: 
Utilities: -

2.95 Acre lot located just east of Rimbey! Close to the Hospital, boating and golf. This property is well treed and private with room for a horse. Very close to Rimbey and Gull Lake, but plenty of space away from the big cities while still able to enjoy a friendly neighborhood atmosphere. Build your dream home and get some fresh air! These lots are not currently hooked up to utilities, but utility lines are located right near the lot for easy hook up. Township Rd 424 has been pre-approved for pavement from the County and should be expected in the near future!