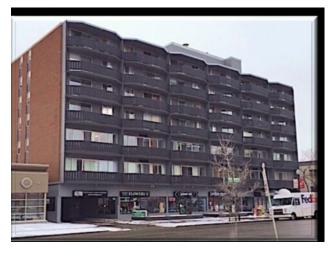

## 1235 17 Avenue SW Calgary, Alberta

Features:

MLS # A2089072

\$14,400,000

| Division: | Lower Mount Royal       |        |                   |
|-----------|-------------------------|--------|-------------------|
| Type:     | Commercial/Multi Family |        |                   |
| Style:    | -                       |        |                   |
| Size:     | 21,205 sq.ft.           | Age:   | 1970 (54 yrs old) |
| Beds:     | -                       | Baths: | -                 |
| Garage:   | -                       |        |                   |
| Lot Size: | 0.41 Acre               |        |                   |
| Lot Feat: | -                       |        |                   |
|           |                         |        |                   |

ME Tower is a 7 storey Residential /Retail/ Office building located on 17th Ave SW in LOWER MOUNT ROYAL, one of Calgary's best rental locations. The street level is 100% retail. The 2nd and 3rd floor have a 100% Office component. The remaining floors have 48 1BR residential suites. There are 28 underground and 26 surfaace parking stalls.