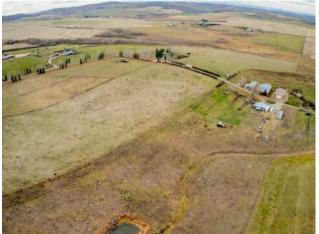

Inclusions: N/A

Heating:

Floors:

Roof:

Ceiling(s)

Are you looking for a complete horse facility with close proximity to the city? Well, THIS IS IT! 98.78 Acres welcomes you with a paved driveway up to your private 2340 Sq ft, 3 Bedroom, 2.5 Bathroom bungalow home with a fully developed walkout basement and 4800 Sq ft of living space! You enter the home into a grand foyer with access to the heated oversized 40'x26' triple garage. After walking through the large mud room and laundry, with a 2 piece bathroom and a pantry, you are then awestruck by the open floor plan with vaulted wood ceilings and exposed beams throughout. A perfectly laid out kitchen with granite countertops, double wall ovens, countertop stove, brand new fridge, and a beautiful view of the entire front yard and driveway from the kitchen sink! The dining room being situated between the family room and kitchen, gives the perfect space for family dinners and entertaining. Both family rooms reveal gorgeous stone wood burning fireplaces, large west facing windows overlooking the back yard and mountain view, with access to the upper composite fully covered deck spanning the entire west side! Down the hall you find a perfect office space with a large front window, and on the south end you find the primary bedroom with west and south facing windows, a walk-in closet, a brand new 5 Piece ensuite, with a spacious stand in shower, a premium soaker tub and in-floor heat. Downstairs is complete with 2 large bedrooms, a full bathroom, sauna, a second office space and a third family room with access onto the lower patio and back yard! This home is not short of stunning west views from every room! Further down the driveway you'll find the secondary manufactured home, which has 3 bedrooms, 2 full bathrooms, an open kitchen, dining and living area, with a large yard, perfect for a barn manager! The heated 9 stall barn has 3 heaters, 2 tack rooms, a wash bay, as

well as an attached heated shop perfect for the skidsteer and UTV. There is room for more stalls in the front section of the barn! Down the indoor alleyway there is a heated viewing lounge complete with a bathroom and kitchenette overlooking the heated 128'x65' indoor arena, with premium sand, water bibs for easy watering, direct access to the main driveway and west paddocks. To the north you'll find a 100'x60' storage shop with an 18' ceiling, large overhead doors front and back, and a heater (ceiling & doors are fully insulated). The 40'x40' hay shed has enough room for all the round and square bales you'll need. This property has an active spring in the southwest corner that feeds the creek through the west of the property, so water is never a concern! With 8 paddocks, 8 pastures, and 5 double auto waterers, you could easily turn 2 or 3 pastures into hay fields and still have enough space for all your horses and cattle! You'll appreciate the quality fencing throughout. This property is only 7 KMs from Spruce Meadows & Silverado, approx 2 KMs to Sirocco Golf Club & RMSJ, and 19 KMs to Okotoks.