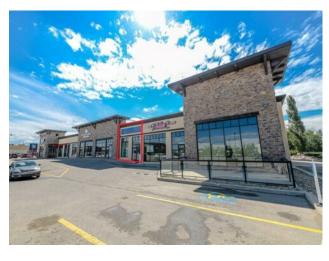

This retail location is situated in the South 40 Shopping Centre which is strategically located along 108 Street and 84 Avenue with some of the highest traffic counts in the Grande Prairie area. It is neighboring anchor tenants such as McDonald's, Original Joe's, No Frills, RBC, and Shoppers Drug Mart all within walking distance of medium and high-density residential. Position your business in the professional location it deserves. Call your Commercial Realtor© for more information or to book a showing today. (Base Rent 973 SF @\$35 PSF = \$2,837.92/month. Additional Rent: 973 SF @\$16.50 PSF = \$1,337.87/month; Total Monthly Payment: \$4,175.79 plus GST.