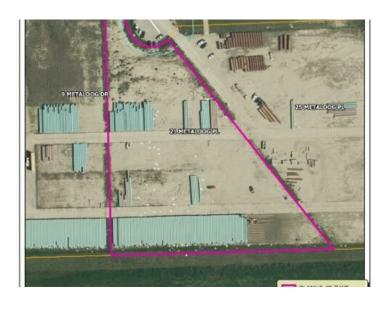

## 21 METALDOG Place Rural Clearwater County, Alberta

MLS # A2090702

\$329,400

Division: Metaldog Industrial Park

Lot Size: 5.49 Acres

Lot Feat: 
By Town: Rocky Mountain House

LLD: 2-40-7-W5

Zoning: LIGHT INDUSTRIAL

Water: 
Sewer: 
Utilities: -

21 METALDOG PLACE 5.49 ACRES - Metaldog Industrial Subdivision is located minutes northeast of Rocky Mountain House on Airport Road, situated on a ban-free road, and located within a mile of Alberta's High Load Corridor. Zoned LIGHT INDUSTRIAL DISTRICT &Idquo; Ll" Metaldog Industrial Subdivision is 1 of the newest industrial subdivisions within Clearwater County (has been used for a pipe laydown yard for the past couple of years). All bare lots are serviced with 3 PHASE power and natural gas to property lines, and all roads within the subdivision are paved, (Note: private well & sewer systems will need to be installed at the purchaser's expense to suit individual requirements). Firepond is located within the subdivision. Prime location to establish, and grow your business. Immediate possession is available. The general purpose of this district is to accommodate and regulate small to medium-scale industrial operations, note a security suite as part of the main building is permitted as a discretionary use (this allows for an owner/operator or staff to live onsite for security purposes, and is at the discretion of the development officer). No development timeframes. Make your mark in CENTRAL ALBERTA! Multiple lots available for sale, parcel sizes between 3.83 acres - 8.72 acres (GST is applicable)