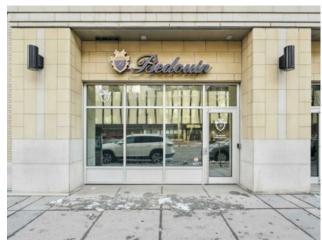

## \$25 per sq.ft.

Retail

**Downtown Commercial Core** 

|  | Bus. Type:  | -              |   |
|--|-------------|----------------|---|
|  | Sale/Lease: | For Lease      |   |
|  | Bldg. Name: | Vogue          |   |
|  | Bus. Name:  | -              |   |
|  | Size:       | 945 sq.ft.     |   |
|  | Zoning:     | CR20-C20/R20   |   |
|  |             | Addl. Cost:    | - |
|  |             | Based on Year: | - |
|  |             | Utilities:     | - |
|  |             | Parking:       | - |
|  |             | Lot Size:      | - |
|  |             | Lot Feat:      | - |
|  |             |                |   |

Main floor commercial space in the sought after Vogue commercial/residential condominium building. Its west end location allows for easy access and egress to and from downtown. The mixed-use building provides a unique offering of amenities and is perfectly situated for professional services seeking great exposure and access. Additional 305 sq ft can be included with this suite and up to 2 indoor heated parking stalls also available.