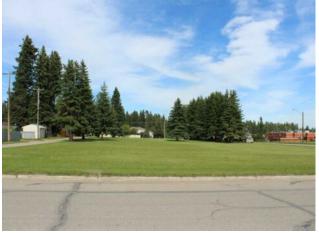

## \$750,000

|  | Division:   | NONE           |            |
|--|-------------|----------------|------------|
|  | Туре:       | Mixed Use      |            |
|  | Bus. Type:  | -              |            |
|  | Sale/Lease: | For Sale       |            |
|  | Bldg. Name: | -              |            |
|  | Bus. Name:  | -              |            |
|  | Size:       | 0 sq.ft.       |            |
|  | Zoning:     | R3             |            |
|  |             | Addl. Cost:    | -          |
|  |             | Based on Year: | -          |
|  |             | Utilities:     | -          |
|  |             | Parking:       | -          |
|  |             | Lot Size:      | 1.61 Acres |
|  |             | Lot Feat:      | -          |
|  |             |                |            |

10 town lots. 3 titles. Excellent location for a Development. Zoned R3. Zoning approved for Apartments and Multi Residential Development, . Across the street from Tim Hortons and Wendy's Restaurant and a Gas Station with Convenience Store.