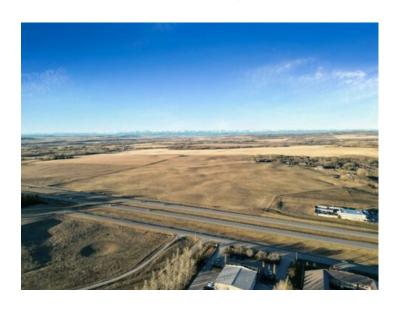

Water: 
Sewer: 
Utilities: -

INVESTORS & DEVELOPERS.... TAKE ADVANTAGE OF A SUCCESSFUL LOCATION!! 83 +/- Acres adjoining very busy Highway 2A just 4 minutes NORTH of OKOTOKS. (Weighted Annual Average DAILY two-way traffic is 23,340). FEATURES Include: Mountain & City Views, Direct access to major routes, 40 minutes to Calgary International AirPort, Zoned DC-14 allowing for variety of discretionary Commercial developments, Existing paved road entrance and turn around, Adjacent TWO Existing Commercial Ventures (Big Sky BBQ and Auto Dealership). GREAT OPPORTUNITY on this BUSY CORRIDOR to OKOTOKS! Please click on the video.