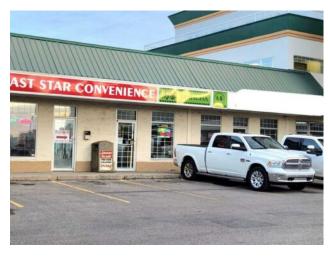

## 10011 92 Street Grande Prairie, Alberta

Heating: Floors:

Roof:

**Exterior:** 

Water:

Sewer:

Inclusions:

none

## \$3,312 per month

Division: Ivy Lake Estates Type: Retail **Bus. Type:** Sale/Lease: For Lease Bldg. Name: Ivy Lake Plaze **Bus. Name:** Size: 1,500 sq.ft. Zoning: Addl. Cost: **Based on Year: Utilities:** Parking: Lot Size: Lot Feat:

Amazing location and high visibility space for lease. This expansive premise has space and features for a variety of business structures. Plus abundant parking! Your search for the ideal space for your expanding business ends here. With 1500sq ft Ivy Lake Plaza offers a high-visibility location on 100 Ave. Base rent: \$26.5 per sqft (\$3312.50) + triple net: \$12 per sqft (\$1500).