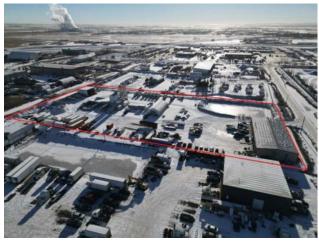

Bldg. Name: 
Bus. Name: 
Size: 8,360 sq.ft.

Zoning: C-LRDs h18

Addl. Cost: 
Based on Year: 
Utilities: 
Parking: 
Lot Size: 4.74 Acres

±4.74 acre parcel improved with a fully leased income-producing industrial building and a functional, ready-mix concrete facility. Income is generated from the 8,360 sf building currently hosting a Mechanical and Welding shop along with aprox .75 acres of yard. Connected services provided are Electricity and natural gas with water from a well source and storm water pond. The ready-mix facility is complete with a concrete batch plant, auxiliary buildings, and fixed apparatus. Strategically located at Calgary's doorstep within Rockyview County, offers a reduced tax burden while poised to serve the city and surrounding marketplace. The rolling equipment (concrete trucks, heavy equipment, etc.) is available separately and not included however can be negotiated separately. Operate the ready-mix concrete facility and receive stable rental revenue from adjacent tenant.