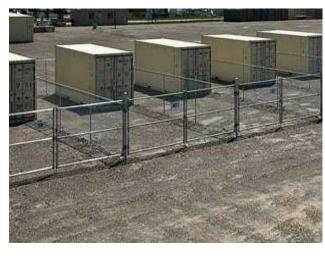

In search of secure storage space? We've got you covered with various options! Currently, we offer the following excellent choices: 1. 40X40 Fenced Storage Unit with a 20 Ft C-Can: \$3 per square foot for an annual lease (Monthly Rates Available). 2. 40X50 Fenced Storage Unit: \$2 per square foot with an annual lease (Monthly Rates Available). 3. 40X60 Fenced Storage Unit: \$2 per square foot with an annual lease (Monthly Rates Available).